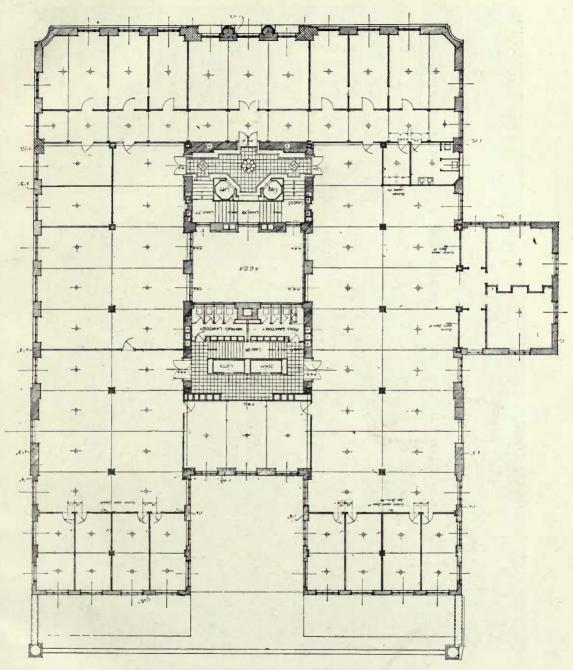

### MODERN BUSINESS PREMISES.

|                                                            | PAGE     |                                                  | PAGE                       |
|------------------------------------------------------------|----------|--------------------------------------------------|----------------------------|
| FRASER, PERCIVAL M., II, New Court, Lincoln's Inn Fields,  |          | TANNER, MESSRS. HENRY, 12, Regent Street, S.W.   |                            |
| W.C.1.                                                     |          | Main Entrance Front Detail Elevation             | 48~49                      |
| The Mill, Erith, Kent                                      | 26       | Ground Floor Plan                                | 50                         |
| GOLDSMITH, F. T. W., & WESTBVE, I, Verulam Buildings,      |          | Plans of Details                                 | 51                         |
| W.C.r.                                                     |          | Sections C.D. and A.B., Half-inch Detail, Centre |                            |
| Norway House, S.W.: Main Entrance                          | I        | Bay, Regent Street                               | 52-55                      |
| ,, Interior of Vestibule                                   | 4        | Half-inch Detail of Second Bay                   | 54                         |
| HAMP, STANLEY (Collcutt & Hamp), 20, Red Lion Square, W.C. |          | North Block Details, Fourth Floor                | 55                         |
| Nos. 2 and 4, St. Mary Axe, E.C.3: Interior Hall           | 16       | Library Detail                                   | 50                         |
| ,, Interior Hall                                           | 17       | Restaurant Detail                                | 55<br>56<br>57<br>57<br>61 |
| Halmle & Corbett, New York, and Bush House, Aldwych.       |          | Half-inch Detail of Pavilion on Regent St. Front | 57                         |
| Bush House, Aldwych, International Sales Building          | 2-3      | Entrance to Lifts                                | 01                         |
| Jones, Campbell, Son & Smithers, 9, Dowgate Hill, E.C.     |          | Main Staircase                                   | 61                         |
| New Premises, King William Street                          | 28       | Sections through Regent Street and Argyll Place  |                            |
| New Bank in Euston Road                                    | 64       | Elevations                                       | 62-65                      |
| Prince's House, Kingsway                                   | 29       | TREHEARN & NORMAN, Winsor House, Kingsway, W.C.  |                            |
| NIVEN & WIGGLESWORTH, 7, John Street, Bedford Row, W.C.    |          | Africa House, Kingsway: Main Entrance            | 6                          |
| Swedish Chamber of Commerce                                | 32       | ,, ,, Vestibule                                  | 7                          |
| RICHARDSON & GILL, 41, Russell Square, W.C.                | 10.00    | ,, ,, Main Facade                                | 8-9                        |
| Moorgate Hall Main Entrance Detail                         | 18       | ,, ,, Elevation                                  | 10                         |
| TANNER, MESSRS. HENRY, 12, Regent Street, S.W.             |          | " " Elevation                                    | II                         |
| Dickens & Jones' New Premises, Regent Street, W            | 33       | " " Detail                                       | 12-15                      |
| Detail                                                     | 34       | ,, ,, Back Elevation                             | 14                         |
| Side Entrance                                              | 35<br>36 | ", ", Third Floor Plan                           | 15                         |
| Front Elevation                                            | 36       | " " Ground Floor Plan                            | 20-21                      |
| Main Entrace to Regent Street                              | 37       | " " Detail                                       | 24-25                      |
| Ground Floor, Interior View                                | 38       | WALLIS. GILBERT & PARTNERS, 29, Roland Gardens,  |                            |
| Typical Sales Department                                   | 39       | Gloucester Road, W.                              |                            |
| Typical Sales Department                                   | 40       | General Electric Co., Witton, Birmingham—        |                            |
| Ladies Waiting Lounge                                      | 41       | Main Entrance                                    | 19                         |
| Back Elevation in Argyll Street                            | 42-43    | Administrative Office                            | 22                         |
| Elevation to Argyll Place                                  | 44       | Entrance Hall                                    | 25                         |
| Elevation to Little Argyll Street                          | 45       | Barker & Dobson, Liverpool                       | 27                         |
| Section on Line DD                                         | 46       | WILLS, F. R. GOULD                               |                            |
| Section AA                                                 | 47       | The Commercial Bank, Gracechurch Street, E.C     | 50-51                      |
|                                                            |          |                                                  |                            |